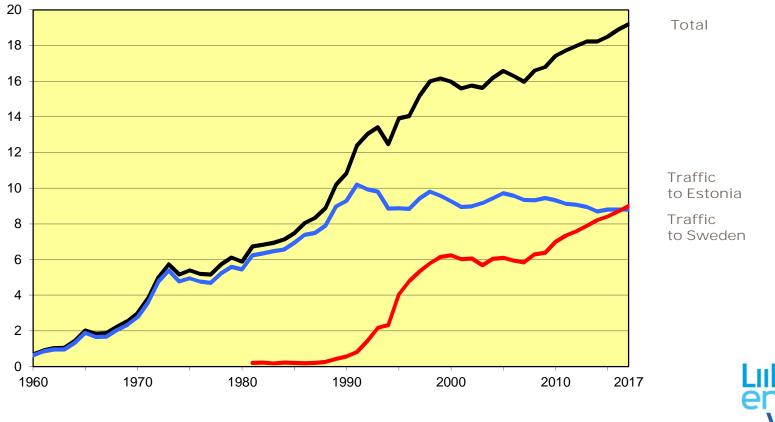

#### Foreign passenger traffic 1960-2017 and traffic to Sweden and Estonia in particular

Million passengers