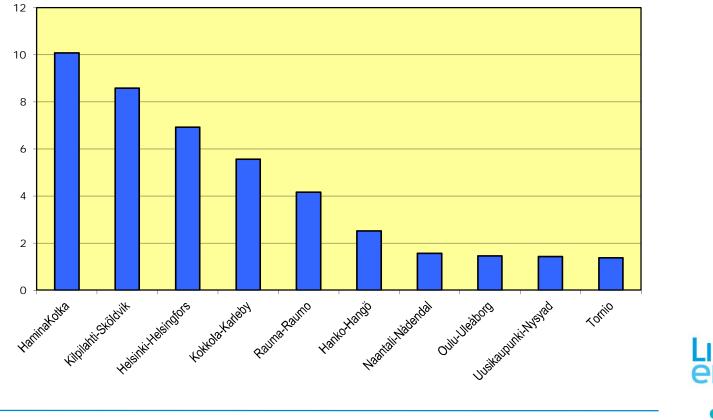

# Seaborne foreign transports 1980-2017



Million tons



Percentage of goods carried by Finnish ships 1980-2017





#### Foreign import transports by commodity group 2013-2017







## Foreign export transports by commodity group 2013-2017







International sea transport by region 2017



# Ten largest Finnish Import ports in 2017



Million tons



### Ten largest Finnish export ports in 2017







#### Transit traffic 1980-2017







#### Foreign passenger traffic 1960-2017 and traffic to Sweden and Estonia in particular

Million passengers





## Share of Finnish ships in foreign passenger traffic 1960-2017



Million passengers

Liik enne vira sto