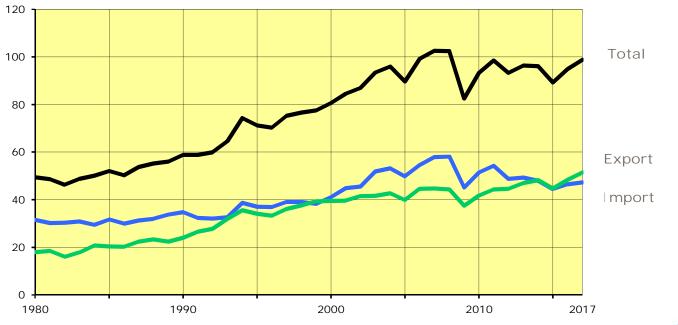

# Seaborne foreign transports 1980-2017

Million tons

Percentage of goods carried by Finnish ships 1980-2017