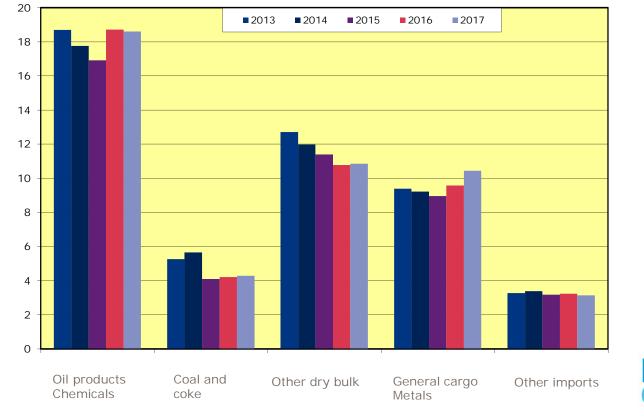

# Seaborne foreign transports 1980-2017



Million tons



Percentage of goods carried by Finnish ships 1980-2017





#### Foreign import transports by commodity group 2013-2017







## Foreign export transports by commodity group 2013-2017







International sea transport by region 2017



# Ten largest Finnish Import ports in 2017



Million tons



### Ten largest Finnish export ports in 2017







#### Transit traffic 1980-2017







#### Foreign passenger traffic 1960-2017 and traffic to Sweden and Estonia in particular

Million passengers





## Share of Finnish ships in foreign passenger traffic 1960-2017



Million passengers

Liik enne vira sto