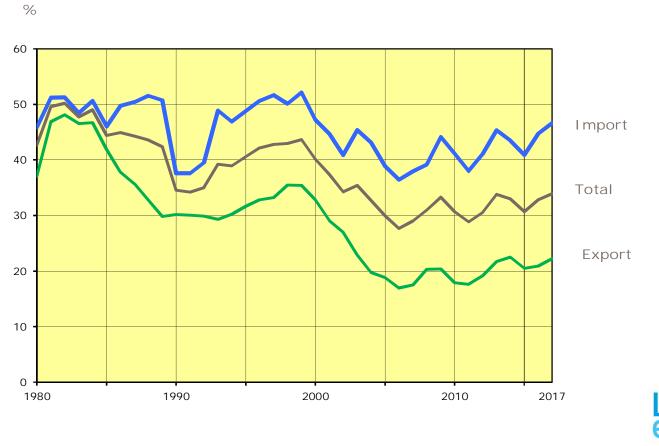

# Seaborne foreign transports 1980-2017

Million tons

Percentage of goods carried by Finnish ships 1980-2017