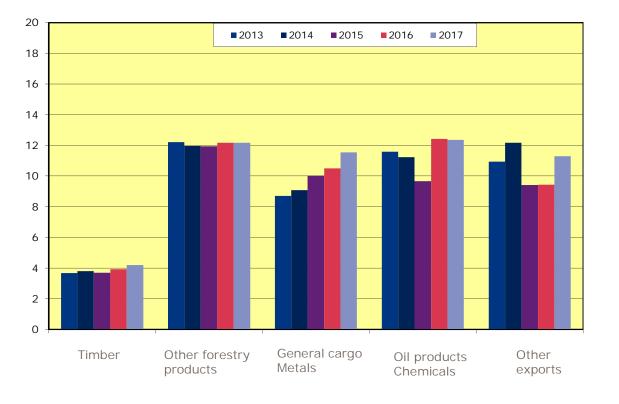

## Foreign export transports by commodity group 2013-2017

International sea transport by region 2017