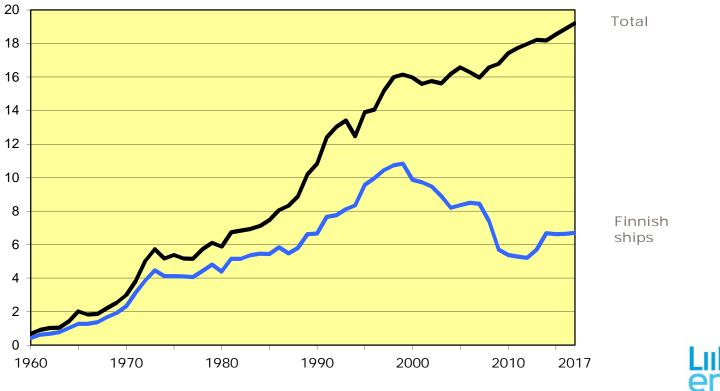

## Share of Finnish ships in foreign passenger traffic 1960-2017

Million passengers

Liik enne vira sto