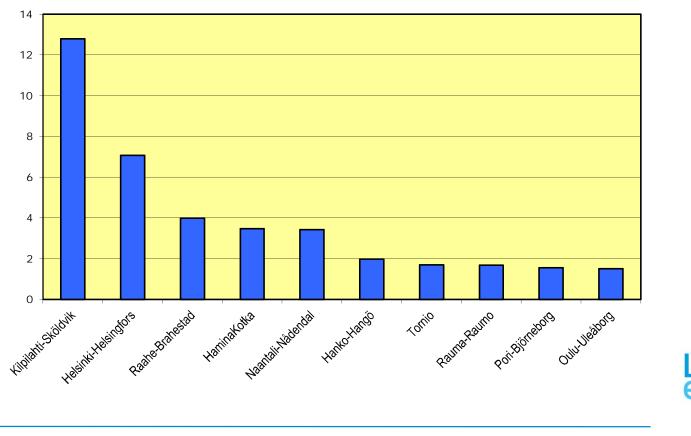

# Seaborne foreign transports 1980-2017



Million tons



Percentage of goods carried by Finnish ships 1980-2017





#### Foreign import transports by commodity group 2013-2017







## Foreign export transports by commodity group 2013-2017







International sea transport by region 2017



# Ten largest Finnish Import ports in 2017



Million tons



### Ten largest Finnish export ports in 2017







#### Transit traffic 1980-2017







#### Foreign passenger traffic 1960-2017 and traffic to Sweden and Estonia in particular

Million passengers





## Share of Finnish ships in foreign passenger traffic 1960-2017



Million passengers

Liik enne vira sto