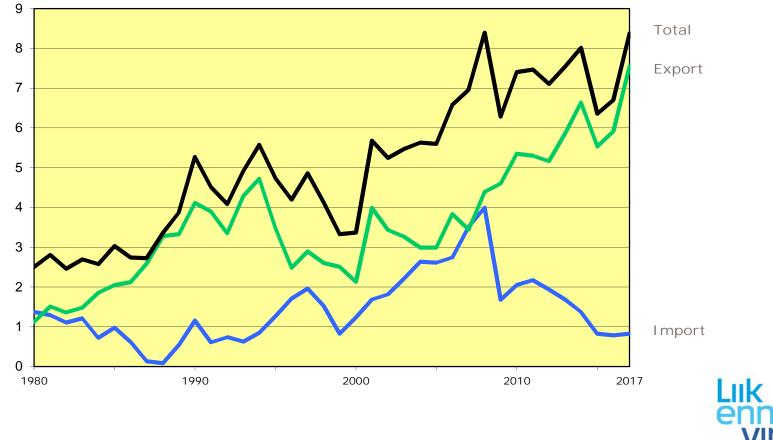

# Seaborne foreign transports 1980-2017

Million tons

Percentage of goods carried by Finnish ships 1980-2017